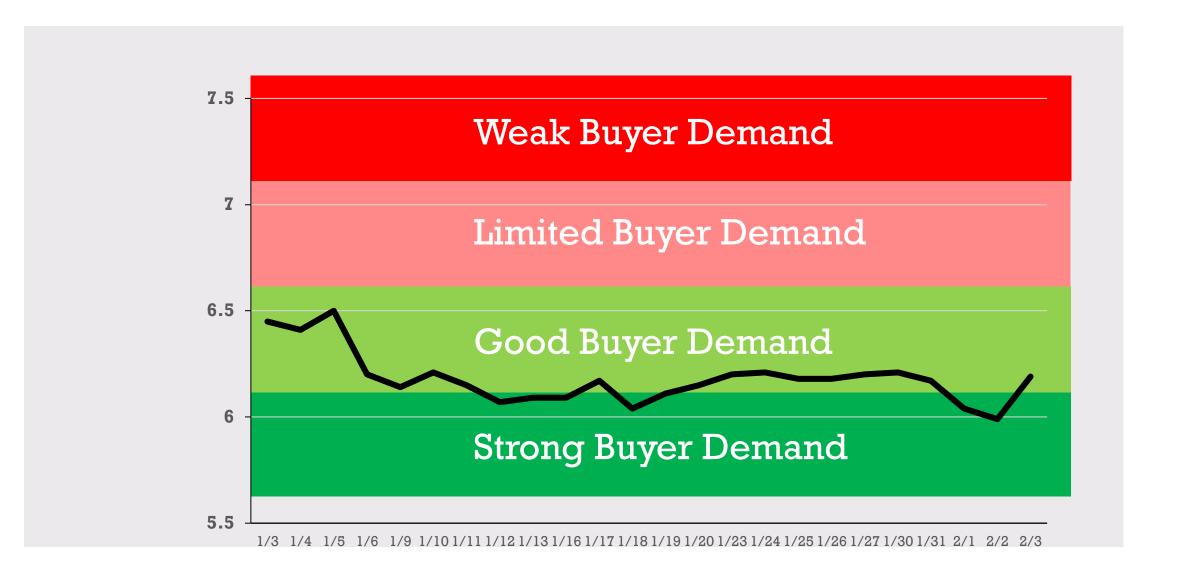

e: 96%

Average List Price: \$403,000

Average Sales Price: \$389,000

Overall SFH Inventory: 136

Overall SFH Sales: 46

> Percentage Decrease: 6.4%

LY

Average List to Sale: 96%

Months of Inventory: 2.9

Days on Market: 48

N. FORT
MYERS
JANUARY
ACTIVITY



Average List Price: \$344,000

Average Sales Price: \$340,000

Overall SFH Inventory: 578

Overall SFH Sales: 125

Average List to Sale: 98%

Months of Inventory:4.6

Days on Market:42

LY
Percentage
Increase:
16%

# LEHIGH ACRES FEBRUARY ACTIVITY



Average List Price: \$964,0000

Average Sales Price: \$925,000

Overall SFH Inventory: 332

Overall SFH Sales: 102

Average List to Sale: 96%

Months of Inventory: 3.2

Days on Market: 43

LY
Percentage
Increase:
12.6%

# BONITA ESTERO FEBRUARY ACTIVITY



#### 2023 30-Year Fixed Rate









SERVICING

### Foreclosures filings rose 115% in the past year



US foreclosure filings surged 115% in 2022

U.S. FORECLOSURE ACTIVITY DOUBLES ANNUALLY BUT STILL BELOW PRE-PANDEMIC LEVELS

Published: Jan. 12, 2023 at 12:01 AM EST



People who avoid FAILURE also avoid SUCCESS!

CREATE HEALTHY HABITS ONE DAY AT A TIME!
#WTLB

### REALTY TEAM

THANK YOU FOR COMING!

(R)